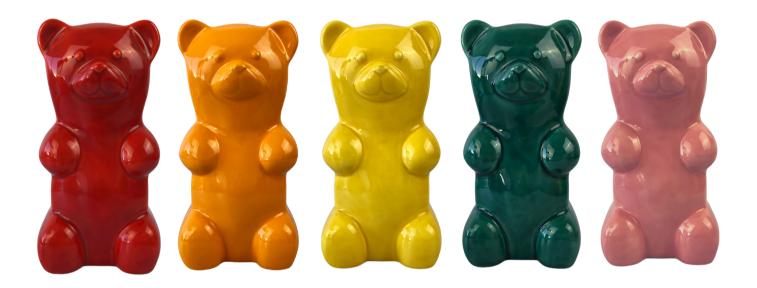

# AVERAGE TIME • CHALLENGE LEVEL 1.5 HOURS • CHALLENGE LEVEL

YUMMY GUMMY BEAR BANK

This specialty glaze creates a "gummy" look.

## **Envision Glazes**

IN1005 - Ruby Red
IN1781 - Pumpking Orange
IN1003 - Sun Yellow
IN1609 - Emerald Green
IN1032 - Miami Pink