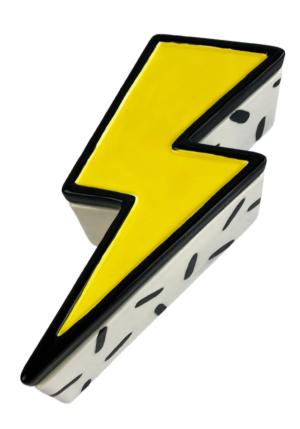

# AVERAGE TIME CHALLENGE LEVEL 1.5 HOURS

LIGHTNING BOLT BOX

Perfect for wizards & rock stars both!

## **MATERIALS**

CCX3176 - Lightning Box #1 Long Liner Brush #2 Round Brush

## **COLORS**

CMM46 - Sunny Side Up CMM31 - Licorice

#### Lid-

- 1. Wipe a damp sponge over the pottery to remove dust and contaminants.
- 2. Paint 3 coats of Sunny Side Up on the inset bolt shape.
- 3. Paint 3 coats of Licorice on the raised rim of the bolt and the sides of the lid.

#### Bottom-

- 1. Wipe a damp sponge over the pottery to remove dust and contaminants.
- 2. Paint 1 washy coat of Sunny Side Up on the inside of the box.
- 3. With a liner brush, paint short lines in different directions on the outside of the box with 2 coats of Licorice.